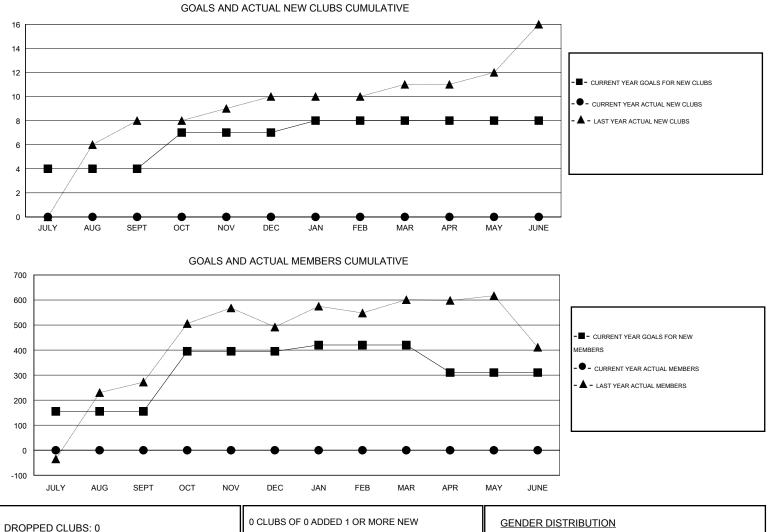

## GMT: ER GURUNATHAN

| LOCATION INDIA |
|----------------|
|----------------|

| _             |                  | Clubs             |                  |                  | Members               |                    |                                     |                    |                  |  |
|---------------|------------------|-------------------|------------------|------------------|-----------------------|--------------------|-------------------------------------|--------------------|------------------|--|
|               | RESUL            | LTS FOR 2016-2017 |                  |                  | RESULTS FOR 2016-2017 |                    |                                     |                    |                  |  |
| QUARTER       | NEW CLUB<br>GOAL | NEW CLUBS         | DROPPED<br>CLUBS | NET<br>GAIN/LOSS | QUARTER               | NEW MEMBER<br>GOAL | CHARTER AND<br>NEW MEMBERS<br>ADDED | DROPPED<br>MEMBERS | NET<br>GAIN/LOSS |  |
| JULY/AUG/SEPT | 4                | 0                 | 0                | 0                | JULY/AUG/SEPT         | 155                | 0                                   | 0                  | 0                |  |
| OCT/NOV/DEC   | 3                | 0                 | 0                | 0                | OCT/NOV/DEC           | 240                | 0                                   | 0                  | 0                |  |
| JAN/FEB/MAR   | 1                | 0                 | 0                | 0                | JAN/FEB/MAR           | 25                 | 0                                   | 0                  | 0                |  |
| APR/MAY/JUNE  | 0                | 0                 | 0                | 0                | APR/MAY/JUNE          | -110               | 0                                   | 0                  | 0                |  |

| DROPPED CLUBS: 0 |   | 0 CLUBS OF 0 ADDED 1 OR MORE NEW | GENDER DISTRIBUTION   |             |   |
|------------------|---|----------------------------------|-----------------------|-------------|---|
|                  |   | MEMBERS                          | MALE                  | 0 (100.00%) |   |
|                  |   |                                  | FEMALE                | 0 (100.00%) |   |
| DROPPED MEMBERS  |   |                                  |                       |             |   |
| DECEASED         | 0 | CLICK HERE FOR HEALTH            |                       |             |   |
| CLUB CANCELLED   | 0 | ASSESSMENT DATA                  | FAMILY UNIT MEMBER    | RS          | 0 |
| OTHER            | 0 |                                  | HEAD OF HOUSEHOLD     | D           | 0 |
| TOTAL            | 0 |                                  | NON-HEAD OF HOUSEHOLD |             |   |
|                  |   |                                  |                       |             |   |